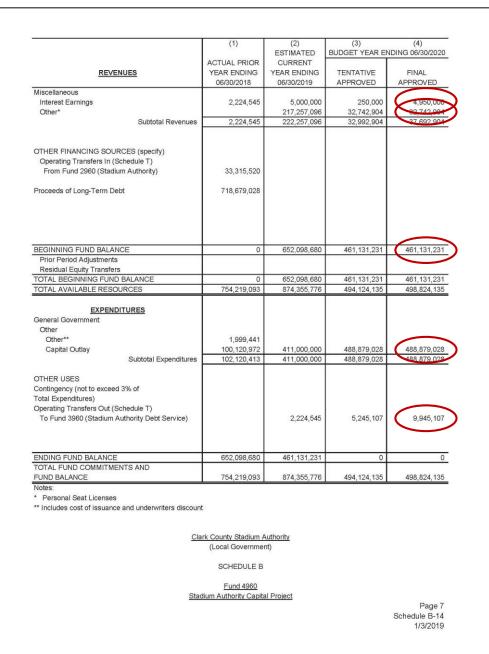

# **Capital Project Fund 4960**

Page 7 of Budget

### \$4,950,000

Interest Earnings on Bond Proceeds

### \$32,742,904

Personal Seat License Revenue (Will be capitalized as part of the stadium capital asset after ownership transfer)

# \$461,131,231

Beginning Fund Balance

(Carry over of FY19 ending fund balance; includes mix of construction funds, PSL revenue and bond proceeds interest)

# \$488,879,028

Capital Outlay Dedicated to Stadium Project (Total over all years equals \$750 million plus \$250 million in PSL revenue)

# \$9,945,107

Transfer to Debt Service Fund

(Any remaining balance from interest earnings transferred for debt reserve)

|                                                                | (1)                              | (2)<br>ESTIMATED        | (3)<br>BUDGET YEAR EN   | (4)<br>DING 06/30/2020 |
|----------------------------------------------------------------|----------------------------------|-------------------------|-------------------------|------------------------|
|                                                                | ACTUAL PRIOR                     | CURRENT                 | DODOLI I LI WILL        | 0110 00/00/2020        |
| REVENUES                                                       | YEAR ENDING                      | YEAR ENDING             | TENTATIVE               | FINAL                  |
|                                                                | 06/30/2018                       | 06/30/2019              | APPROVED                | APPROVED               |
| /iscellaneous                                                  | 92,817                           | 300,000                 | 150,000                 | 150,000                |
| Interest Earnings                                              | 92,017                           | 300,000                 | 150,000                 | 150,000                |
| THER FINANCING SOURCES (Specify)                               |                                  |                         |                         | $\smile$               |
| Operating Transfers in (Schedule T)                            |                                  |                         |                         | $\frown$               |
| From Fund 2960 (Stadium Authority)                             | 30,960,943                       | 45,693,243              | 42,983,750              | 42,983,750             |
| From Fund 4960 (Stadium Authority Cap Project)<br>Subtotal     | 30,960,943                       | 2,224,545<br>47,917,788 | 5,245,107<br>48,228,857 | 52,928,857             |
| Subtotal                                                       | 50,960,945                       | 47,917,700              | 40,220,037              | 970,971                |
| Proceeds of Long-Term Debt                                     | 25,238,098                       |                         |                         |                        |
| EGINNING FUND BALANCE                                          |                                  | EC 201 859              | 69 511 524              | 69 500 992             |
| Prior Period Adjustments                                       |                                  | 56,291,858              | 68,511,524              | 68,500,883             |
| Residual Equity Transfers                                      |                                  |                         |                         |                        |
| OTAL BEGINNING FUND BALANCE                                    |                                  | 56,291,858              | 68,511,524              | 68,500,883             |
| OTAL AVAILABLE RESOURCES                                       | 56,291,858                       | 104,509,646             | 116,890,381             | 121,579,740            |
| EXPENDITURES AND RESERVES                                      |                                  |                         |                         |                        |
| YPE: G.O. Revenue Supported Bonds                              |                                  |                         |                         |                        |
| Principal                                                      |                                  | 1,070,000               | 1,775,000               | 1,775,000              |
| Interest                                                       |                                  | 34,933,763              | 32,203,750              | 32,203,750             |
| Fiscal Agent Charges                                           |                                  |                         |                         |                        |
| Reserves - Increase or (Decrease)<br>Other (specify) Services* |                                  | 5.000                   | 5.000                   | 5.000                  |
| Other (specify) Services                                       |                                  | 5,000                   | 5,000                   | 5,000                  |
| 1921 - 1                                                       |                                  |                         |                         |                        |
| Subtotal                                                       | 0                                | 36,008,763              | 33,983,750              | 33,983,750             |
| Reserves - Bond Proceeds                                       | 45,140,527                       | 47,757,889              | 45,683,344              | 57,852,996             |
| Reserves - Room Tax Revenues                                   |                                  | 9,684,480               | 9,695,121               | 18,684,480             |
| OTAL RESERVED (MEMO ONLY)**                                    | 45,140,527                       | 57,442,369              | 55,378,465              | 76,537,476             |
| NDING FUND BALANCE                                             | 56,291,858                       | 68,500,883              | 82,906,631              | 87,595,990             |
| OTAL COMMITMENTS AND                                           | 50,291,656                       | 00,000,000              | 82,900,031              | 67,595,990             |
| UND BALANCE                                                    | 56,291,858                       | 104,509,646             | 116,890,381             | 121,579,740            |
| Note: Includes legal fees, escrow securities on                | N                                |                         | Note: Estimated prin    |                        |
| refunding issue, discount on bonds<br>issued, etc.             |                                  |                         | for FY 2021 is \$34,66  | 60,000.                |
| * Total reserve balance represents cash and                    |                                  |                         |                         |                        |
| nvestments held in a debt service reserve account.             |                                  |                         |                         |                        |
| nding fund balance is inclusive of debt service                |                                  |                         |                         |                        |
| eserves as well as receivables in the amount of<br>11,058,514. |                                  |                         |                         |                        |
| 11,030,314.                                                    |                                  |                         |                         |                        |
| Cla                                                            | rk County Stadium A              | uthority                |                         |                        |
|                                                                | (Local Governmer                 | nt)                     |                         |                        |
|                                                                | SCHEDULE C                       |                         |                         |                        |
| Sta                                                            | Fund 3960<br>dium Authority Debt | Service                 |                         |                        |
|                                                                | IS REPAID BY OPE                 |                         | -FS                     |                        |
| THE ABOVE DEBI                                                 | ORLINID DI OFL                   |                         | <u></u>                 | Page 8                 |
|                                                                |                                  |                         |                         | Schedule C-15          |
|                                                                |                                  |                         |                         |                        |
|                                                                |                                  |                         |                         | 1/3/2019               |