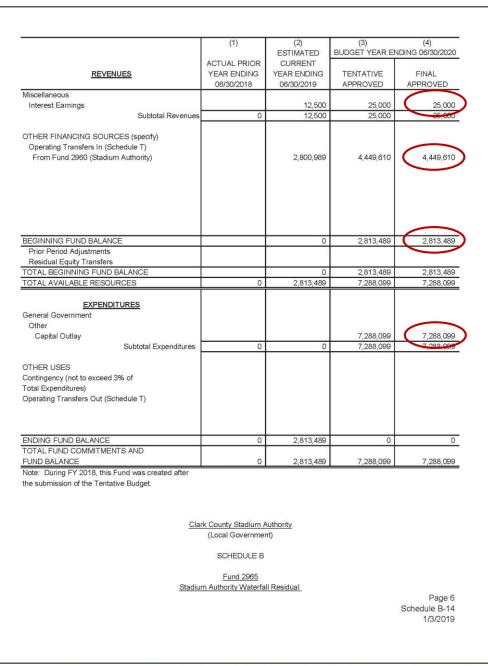

# Waterfall Residual Fund 2965

Page 6 of Budget

# \$25,000

Earned Interest on Fund Revenue

### \$4,449,610

Transfer in from Operating Fund

# \$2,813,489

Beginning Fund Balance

(Carry over of FY19 ending fund balance; funded primarily by transfer from Operating Fund)

# \$7,288,099

Waterfall Fund Balance

(There are no expected expenditures from this fund. Amount is shown here to preserve budgeting flexibility should expenditures become necessary during the fiscal year.)