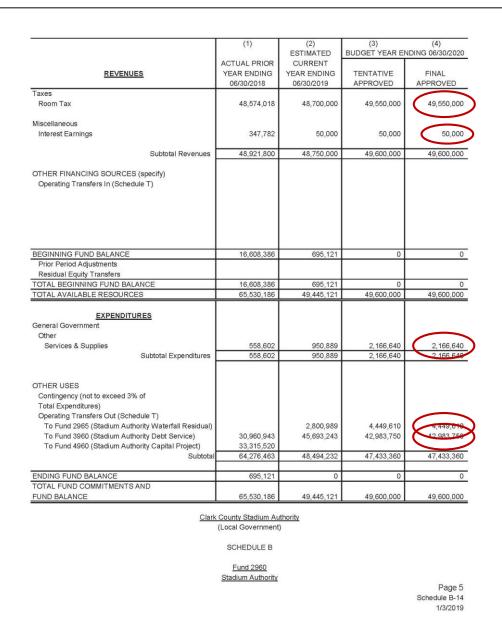

# **Operating Fund 2960**

Page 5 of Budget

# \$49,550,000

Budgeted Room Tax Revenue (1.75 percent projected growth)

### \$50,000

Interest Earnings on Room Tax Revenue

# \$2,166,640

Operating Expenses Allowed Under SB1 (\$2 million per year, inflation adjusted)

# \$42,983,750

Transfer to Debt Service Fund (\$34 million for debt service plus \$9 million debt reserve contribution)

# \$4,449,610

Transfer to Waterfall Residual Fund (Any remaining fund balance is dedicated to the waterfall fund)